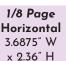

|              | Basic  | Business<br>Choice | Business<br>Growth +<br>Above | Size                                      |
|--------------|--------|--------------------|-------------------------------|-------------------------------------------|
| Back Cover   | \$2280 | \$2090             | \$1870                        | 8.25″w x 10″h                             |
| Inside Cover | \$1850 | \$1650             | \$1430                        | 8.25"w x 10"h                             |
| Full Page    | \$1595 | \$1430             | \$1320                        | 7.5"w x 10"h                              |
| 1/2 Page     | \$965  | \$910              | \$740                         | (H) 7.5″w x 4.875″h<br>(V) 3.687″w x 10″h |
| 1/4 Page     | \$740  | \$688              | \$575                         | 3.687″w x 4.875″h                         |
| 1/8 Page     | \$365  | \$345              | \$308                         | 3.687″w x 2.36″h                          |