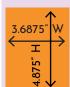

#### Standard Full Page 7.5" W x 10" H

With Bleeds: 8.75" W x 11.25" H

**1/4 Page Vertical** 3.6875" W x 4.875" H

|              | Basic  | Business<br>Choice | Business<br>Growth +<br>Above | Size                                      |
|--------------|--------|--------------------|-------------------------------|-------------------------------------------|
| Back Cover   | \$2280 | \$2090             | \$1870                        | 8.25″w x 10″h                             |
| Inside Cover | \$1850 | \$1650             | \$1430                        | 8.25"w x 10"h                             |
| Full Page    | \$1595 | \$1430             | \$1320                        | 7.5"w x 10"h                              |
| 1/2 Page     | \$965  | \$910              | \$740                         | (H) 7.5″w x 4.875″h<br>(V) 3.687″w x 10″h |
| 1/4 Page     | \$740  | \$688              | \$575                         | 3.687″w x 4.875″h                         |
| 1/8 Page     | \$365  | \$345              | \$308                         | 3.687″w x 2.36″h                          |