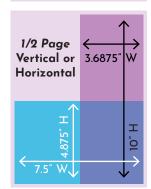

#### Standard Full Page 7.5" W x 10" H

With Bleeds: 8.75" W x 11.25" H

**1/4 Page Vertical** 3.6875" W x 4.875" H

|              | Basic  | Business<br>Choice | Business<br>Growth +<br>Above | Size                                      |
|--------------|--------|--------------------|-------------------------------|-------------------------------------------|
| Back Cover   | \$2280 | \$2090             | \$1870                        | 8.25″w x 10″h                             |
| Inside Cover | \$1850 | \$1650             | \$1430                        | 8.25"w x 10"h                             |
| Full Page    | \$1595 | \$1430             | \$1320                        | 7.5"w x 10"h                              |
| 1/2 Page     | \$965  | \$910              | \$740                         | (H) 7.5″w x 4.875″h<br>(V) 3.687″w x 10″h |
| 1/4 Page     | \$740  | \$688              | \$575                         | 3.687″w x 4.875″h                         |
| 1/8 Page     | \$365  | \$345              | \$308                         | 3.687″w x 2.36″h                          |