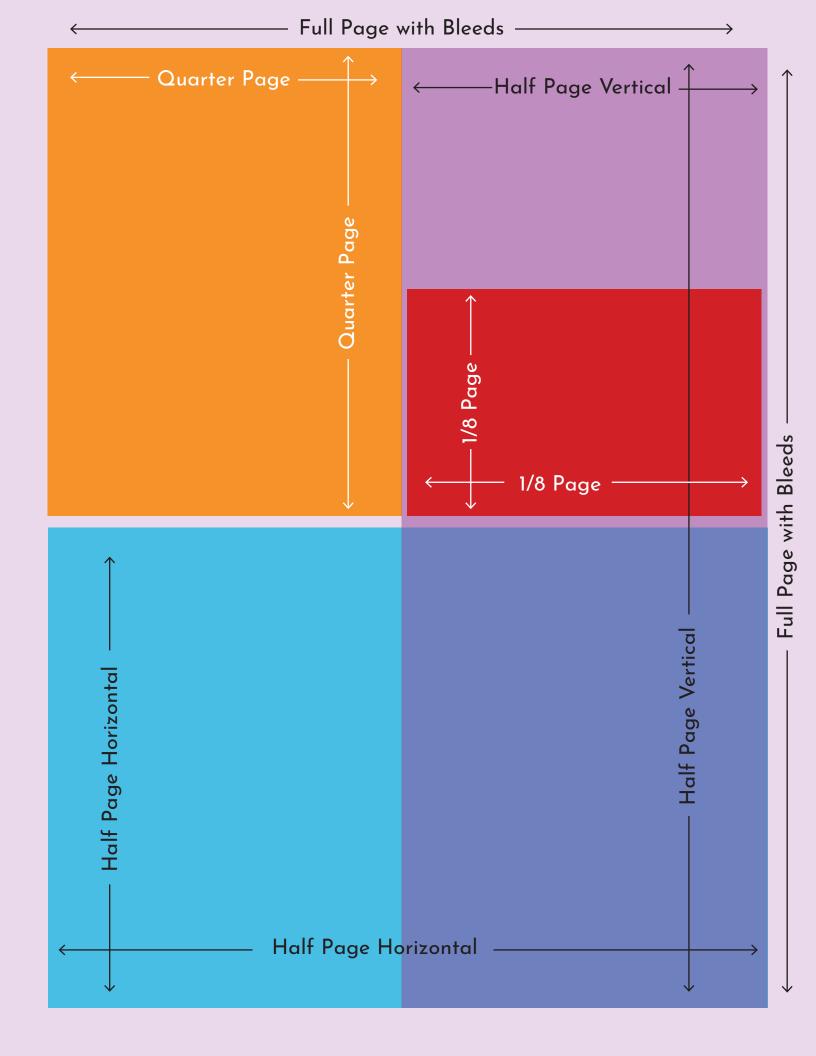

#### Back Cover & Inside Cover Trim Size:

8.25" W x 10.75" H With Bleeds: 8.75" W x 11.25" H

#### Standard Full Page 7.5" W x 10" H

With Bleeds: 8.75" W x 11.25" H

**1/4 Page Vertical** 3.6875" W x 4.875" H

|              | Basic  | Business<br>Choice | Business<br>Growth +<br>Above | Size                                      |
|--------------|--------|--------------------|-------------------------------|-------------------------------------------|
| Back Cover   | \$2280 | \$2090             | \$1870                        | 8.25″w x 10″h                             |
| Inside Cover | \$1850 | \$1650             | \$1430                        | 8.25"w x 10"h                             |
| Full Page    | \$1595 | \$1430             | \$1320                        | 7.5"w x 10"h                              |
| 1/2 Page     | \$965  | \$910              | \$740                         | (H) 7.5″w x 4.875″h<br>(V) 3.687″w x 10″h |
| 1/4 Page     | \$740  | \$688              | \$575                         | 3.687″w x 4.875″h                         |
| 1/8 Page     | \$365  | \$345              | \$308                         | 3.687″w x 2.36″h                          |