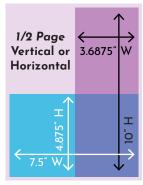

## The Guide Fall/Winter Advertising Rates 2024/2025

Back Cover & Inside Cover Trim Size: 8.25" W x 10.75" H With Bleeds: 8.75" W x 11.25" H

**Standard Full Page** 7.5" W x 10" H With Bleeds: 8.75" W x 11.25" H

|              | Basic  | Business<br>Choice | Business<br>Growth +<br>Above | Size                                      |
|--------------|--------|--------------------|-------------------------------|-------------------------------------------|
| Back Cover   | \$2550 | \$2340             | \$2090                        | 8.25″w x 10″h                             |
| Inside Cover | \$2075 | \$1850             | \$1600                        | 8.25″w x 10″h                             |
| Full Page    | \$1785 | \$1600             | \$1475                        | 7.5″w x 10″h                              |
| 1/2 Page     | \$1080 | \$1020             | \$825                         | (H) 7.5″w x 4.875″h<br>(V) 3.687″w x 10″h |
| 1/4 Page     | \$825  | \$770              | \$645                         | 3.687″w x 4.875″h                         |
| 1/8 Page     | \$410  | \$385              | \$345                         | 3.687″w x 2.36″h                          |