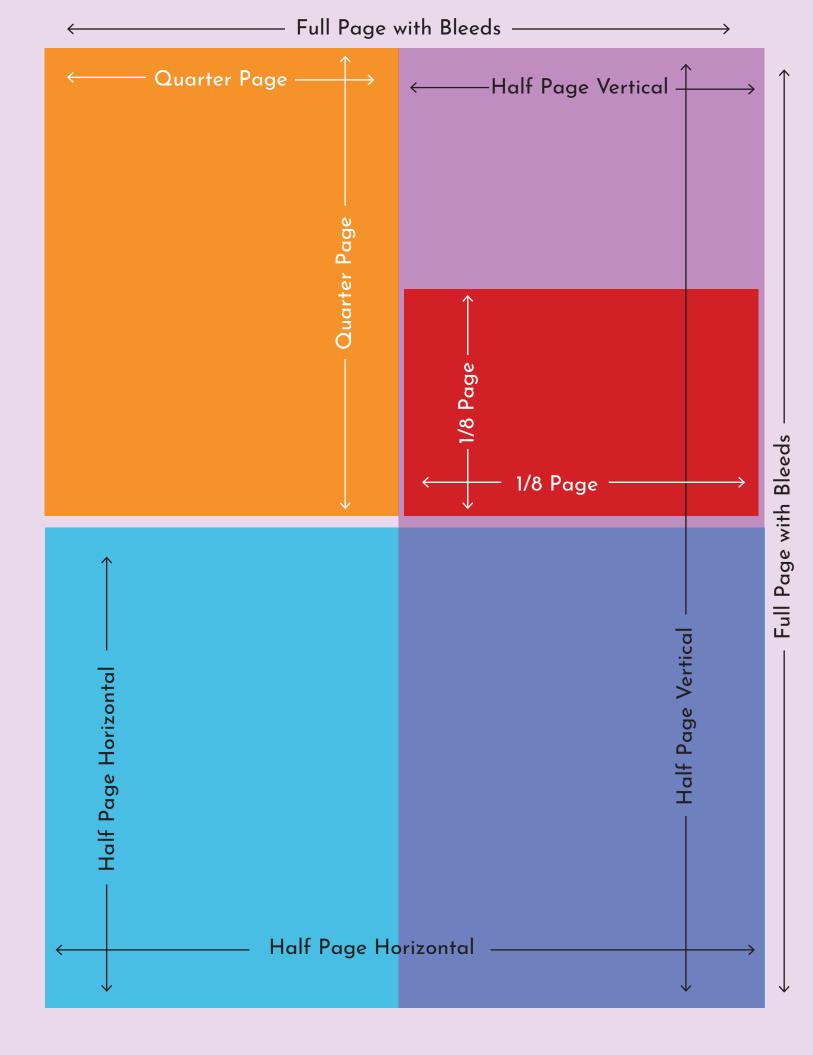

## The Guide Fall/Winter Advertising Rates 2024/2025

Back Cover & Inside Cover Trim Size: 8.25" W x 10.75" H With Bleeds: 8.75" W x 11.25" H

**Standard Full Page** 7.5" W x 10" H With Bleeds: 8.75" W x 11.25" H

|              | Basic  | Business<br>Choice | Business<br>Growth +<br>Above | Size                                      |
|--------------|--------|--------------------|-------------------------------|-------------------------------------------|
| Back Cover   | \$2550 | \$2340             | \$2090                        | 8.25″w x 10″h                             |
| Inside Cover | \$2075 | \$1850             | \$1600                        | 8.25″w x 10″h                             |
| Full Page    | \$1785 | \$1600             | \$1475                        | 7.5″w x 10″h                              |
| 1/2 Page     | \$1080 | \$1020             | \$825                         | (H) 7.5″w x 4.875″h<br>(V) 3.687″w x 10″h |
| 1/4 Page     | \$825  | \$770              | \$645                         | 3.687″w x 4.875″h                         |
| 1/8 Page     | \$410  | \$385              | \$345                         | 3.687″w x 2.36″h                          |