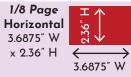

|              | Basic  | Business<br>Choice | Business<br>Growth +<br>Above | Size                                      |
|--------------|--------|--------------------|-------------------------------|-------------------------------------------|
| Back Cover   | \$2550 | \$2340             | \$2090                        | 8.25″w x 10″h                             |
| Inside Cover | \$2075 | \$1850             | \$1600                        | 8.25″w x 10″h                             |
| Full Page    | \$1785 | \$1600             | \$1475                        | 7.5″w x 10″h                              |
| 1/2 Page     | \$1080 | \$1020             | \$825                         | (H) 7.5″w x 4.875″h<br>(V) 3.687″w x 10″h |
| 1/4 Page     | \$825  | \$770              | \$645                         | 3.687″w x 4.875″h                         |
| 1/8 Page     | \$410  | \$385              | \$345                         | 3.687″w x 2.36″h                          |