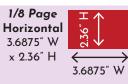

|              | Basic  | Business<br>Choice | Business<br>Growth +<br>Above | Size                                      |
|--------------|--------|--------------------|-------------------------------|-------------------------------------------|
| Back Cover   | \$2080 | \$1900             | \$1700                        | 8.25″w x 10″h                             |
| Inside Cover | \$1690 | \$1500             | \$1300                        | 8.25″w x 10″h                             |
| Full Page    | \$1450 | \$1300             | \$1200                        | 7.5″w x 10″h                              |
| 1/2 Page     | \$880  | \$830              | \$675                         | (H) 7.5″w x 4.875″h<br>(V) 3.687″w x 10″h |
| 1/4 Page     | \$675  | \$625              | \$525                         | 3.687″w x 4.875″h                         |
| 1/8 Page     | \$330  | \$315              | \$280                         | 3.687"w x 2.36"h                          |