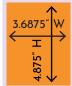

#### Standard Full Page 7.5" W x 10" H

7.5 W x 10 H With Bleeds: 8.75" W x 11.25" H

**1/4 Page Vertical** 3.6875" W x 4.875" H

|              | Basic  | Business<br>Choice | Business<br>Growth +<br>Above | Size                                      |
|--------------|--------|--------------------|-------------------------------|-------------------------------------------|
| Back Cover   | \$2080 | \$1900             | \$1700                        | 8.25″w x 10″h                             |
| Inside Cover | \$1690 | \$1500             | \$1300                        | 8.25″w x 10″h                             |
| Full Page    | \$1450 | \$1300             | \$1200                        | 7.5″w x 10″h                              |
| 1/2 Page     | \$880  | \$830              | \$675                         | (H) 7.5″w x 4.875″h<br>(V) 3.687″w x 10″h |
| 1/4 Page     | \$675  | \$625              | \$525                         | 3.687″w x 4.875″h                         |
| 1/8 Page     | \$330  | \$315              | \$280                         | 3.687"w x 2.36"h                          |