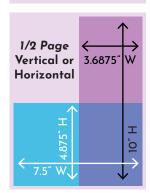

|              | Basic  | Business<br>Choice | Business<br>Growth +<br>Above | Size                                      |
|--------------|--------|--------------------|-------------------------------|-------------------------------------------|
| Back Cover   | \$2080 | \$1900             | \$1700                        | 8.25″w x 10″h                             |
| Inside Cover | \$1690 | \$1500             | \$1300                        | 8.25″w x 10″h                             |
| Full Page    | \$1450 | \$1300             | \$1200                        | 7.5″w x 10″h                              |
| 1/2 Page     | \$880  | \$830              | \$675                         | (H) 7.5″w x 4.875″h<br>(V) 3.687″w x 10″h |
| 1/4 Page     | \$675  | \$625              | \$525                         | 3.687″w x 4.875″h                         |
| 1/8 Page     | \$330  | \$315              | \$280                         | 3.687"w x 2.36"h                          |